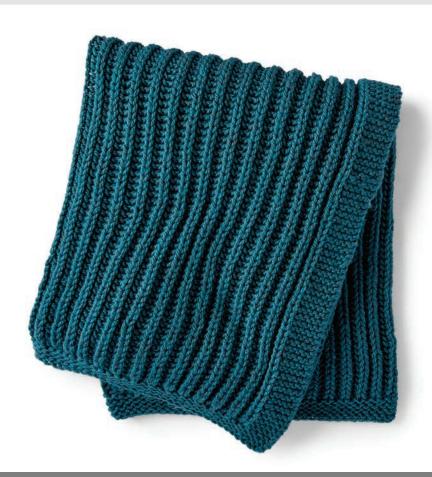

# BERNAT SQUISHY FISHERMAN'S RIB KNIT BLANKET | KNIT

### **MEASUREMENTS**

Approx 38" x 48" [96.5 x 122 cm].

## **INSTRUCTIONS**

Cast on 113 sts. **Do not** join. Working back and forth across needle in rows, knit 7 rows (garter st), noting 1st row is WS. Proceed in pat as follows:

**1st row:** (RS). K5. \*P1. K1below. Rep from \* to last 6 sts. P1. K5. **2nd row:** K5. \*K1below. P1. Rep from \* to last 6 sts. K1below. K5. Rep last 2 rows for pat until Blanket measures 46" [117 cm], ending on a WS row.